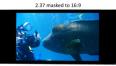

The Enlightor-4K fabric is held under permanent tension by a rigid aluminum frame that combines boldness in design, strength to span 300″ without sag. The 3.75″ wide frame is coated in our Infinite Black™ velvet which absorbs 99.7% of the incident light, creating the perfect black border.