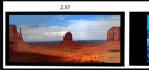

The Enlightor-4K fabric is held under permanent tension by a rigid aluminum frame that combines boldness in design, strength to span 300″ without sag. The 3.75″ wide frame is coated in our Infinite Black™ velvet which absorbs 99.7% of the incident light, creating the perfect black border.