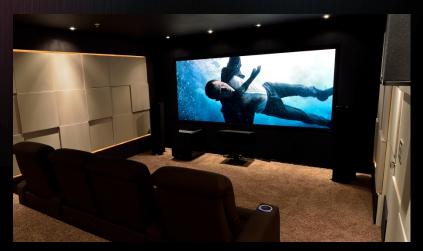

## Fixed Frame

The Enlightor-4K fabric is held under permanent tension by a rigid aluminum frame that combines boldness in design, strength to span 300″ without sag. The 3.75″ wide frame is coated in our Infinite Black™ velvet which absorbs 99.7% of the incident light, creating the perfect black border.