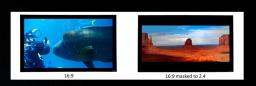

The Enlightor-4K fabric is held under permanent tension by a rigid aluminum frame that combines boldness in design, strength to span 300″ without sag. The 3.75″ wide frame is coated in our Infinite Black™ velvet which absorbs 99.7% of the incident light, creating the perfect black border.